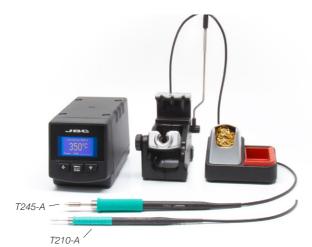

# DIR-2D **Precision Soldering** station

For industrial precision soldering jobs with medium power requirements. Includes T210-A Precision Purpose Soldering Iron.