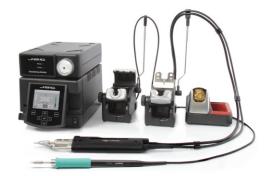

## RMSE-2A

Complete Rework station with Electric pump

#### RMVE-2A

Complete Rework station with Pneumatic pump

A complete solution for soldering and desoldering even using hot air with all the necessary accessories.