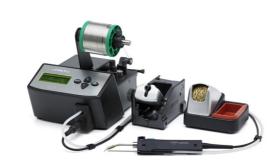

# Auto-feed Soldering station

For extensive soldering applications or when a free hand is required.

Automates the soldering process by feeding solder

It is possible to select the length and the speed of the tin wire.