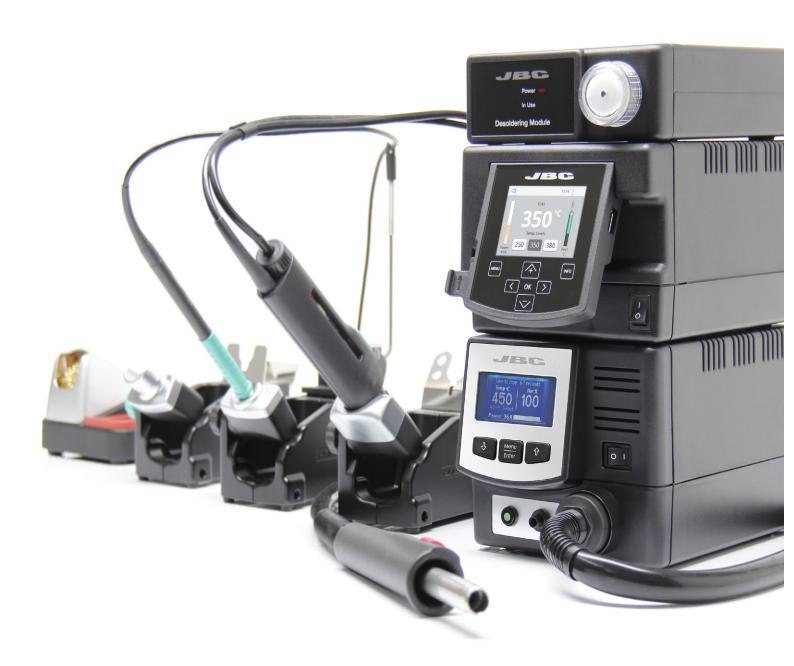

# Ready to use

equipment with all necessary items

Stackable modules save work space

# **Fully** compatible

Tools with all control units

# Easy-to-use

menu helps work more comfortable