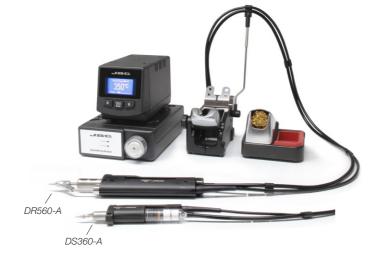

# Desoldering station with Electric pump

Includes MS-A Electric Desoldering Module and DR560-A Desoldering Iron.