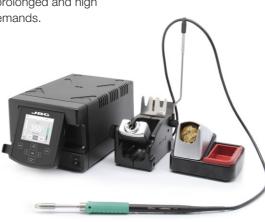

#### HDE-2A

# **Heavy Duty station**

For intensive soldering jobs requiring prolonged and high thermal demands.