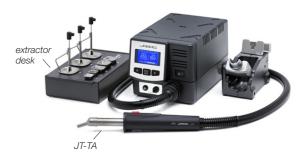

Rework station with Electric pump

Includes MSE-A Electric Desoldering Module.

#### DDVE-2A

# Rework station with Pneumatic pump

Includes MVE-A Pneumatic Desoldering Module. A compressed air source is necessary at the operator's bench.



BRI

www.jbctools.com

## RMSE-2A

Complete Rework station with Electric pump

#### RMVE-2A

Complete Rework station with Pneumatic pump

A complete solution for soldering and desoldering even using hot air with all the necessary accessories.



# **Hot Air stations**

For soldering and desoldering all types of SMD using jointly extractors and protectors.

#### JT-2C

## Hot Air station

Includes JT-TA Heater Hose set.

# TE-2C **Precision Hot Air station**

Includes **TE-TB** Heater Hose

#### JT-2QC & TE-2QC

Hot Air stations without extractor desk



# **Top Stations**

Specially designed equipment for applications requiring the highest thermal demands or the highest precision.

#### HDE-2A

# **Heavy Duty station**

For intensive soldering jobs requiring prolonged and high thermal demands.



## NASE-2A

# Nano Rework station For very small-sized

components requiring highest precision.

Includes NT105-A Nano Purpose Soldering Iron and NP105-A Nano

# Tweezers.

# NANE-2A

Nano Soldering station Includes two NT105-A Nano Purpose Soldering Irons.









# The best choice for the electronics professional