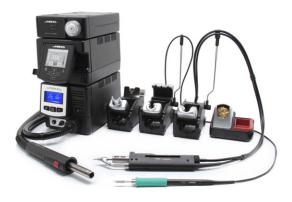

# **Rework stations**

For soldering and desoldering all types of components quickly and safely. Work simultaneously with up to 3 different tools.

#### DDSE-2A

# Rework station with Electric pump

Includes MSE-A Electric Desoldering Module.

#### DDVE-2A

# Rework station with Pneumatic pump

Includes MVE-A Pneumatic Desoldering Module. A compressed air source is necessary at the operator's bench.

BRI

www.jbctools.com